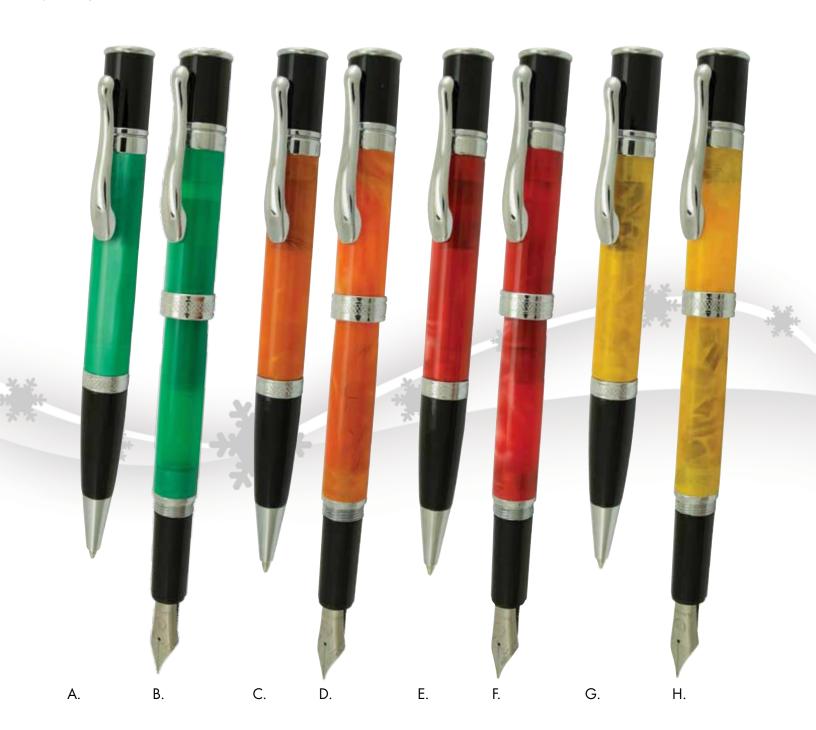

# **Jewelria**<sup>TM</sup>

Monteverde USA<sup>®</sup> Jewelria<sup>™</sup> has become popular for its quality design, innovative spring loaded clip and use of exquisite materials to create unique finishes in this ever expanding collection.

## **Candy Green**

A. Ballpoint MV59465 B. Fountain MV59460

## **Candy Orange**

C. Ballpoint MV59475 D. Fountain MV59470

## **Candy Red**

E. Ballpoint MV59495 F. Fountain MV59490

## **Candy Yellow**

G. Ballpoint MV59485 H. Fountain MV59480