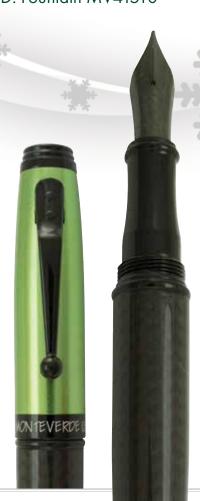

n the shirt pocket.

## Capri(blue)

A. Ballpoint MV41435 B. Rollerball MV41436

C. Fountain MV41430

## Milano (black)

D. Ballpoint MV41445 E. Rollerball MV41446

F. Fountain MV41440



Roma (gold)

G. Ballpoint MV41465 H. Rollerball MV41466

I. Fountain MV41460

Tivoli (yellow)

J. Ballpoint MV41455

K. Rollerball MV41456

L. Fountain MV41450

Torino (red)

M. Ballpoint MV41475

N. Rollerball MV41476

O. Fountain MV41470

# Invincia

The new Invincia<sup>TM</sup> Anodized series is a remarkable achievement of unmatched sophistication with the addition of the black trimmed cap in two striking colors of anodized aluminum to contrast with the bold carbon fiber barrel.

#### **Lime Green**

A. Ballpoint MV41505

B. Fountain MV41500

## **Orange**

C. Ballpoint MV41515

D. Fountain MV41510





## Mountains of The World™

Monteverde USA<sup>®</sup> is proud to launch three new editions to our Mountains of The World<sup>TM</sup> Collection. Each of the models in this collection is inspired by one of the world's most unique mountains, celebrating the power of nature.



**K2** 

A. Ballpoint MV41615 B. Fountain MV41610 **Mount Fuji** 

C. Ballpoint MV41625 D. Fountain MV41620 **Mount Kilimanjaro** 

E. Ballpoint MV41635 F. Fountain MV41630

# **Jewelria**<sup>TM</sup>

Monteverde USA<sup>®</sup> Jewelria<sup>™</sup> has become popular for its quality design, innovative spring loaded clip and use of exquisite materials to create unique finishes in this ever expanding collection.



## **Candy Green**

A. Ballpoint MV59465 B. Fountain MV59460

## **Candy Orange**

C. Ballpoint MV