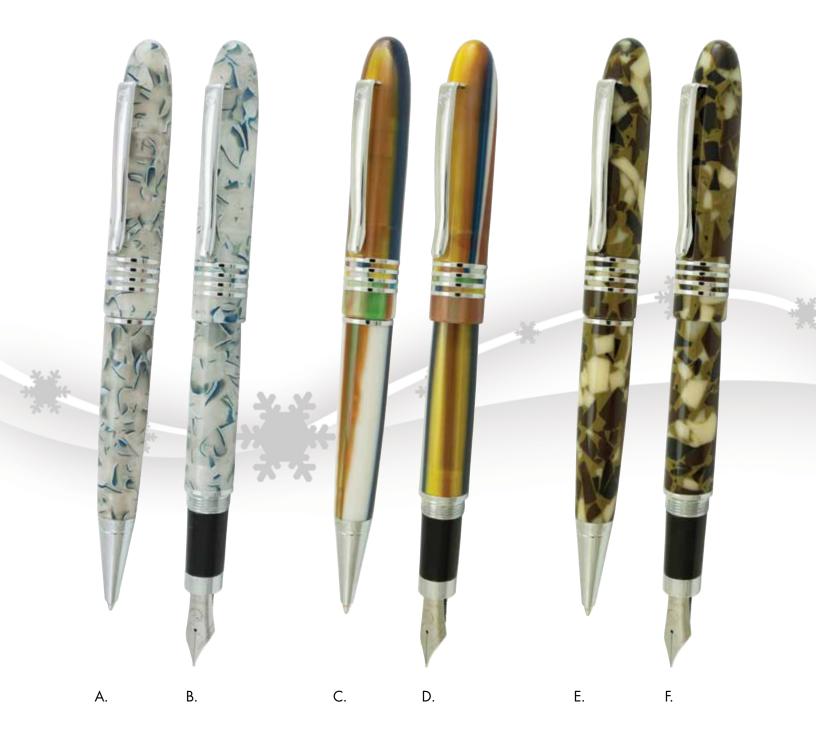

# **Jewelria**<sup>TM</sup>

Monteverde USA<sup>®</sup> Jewelria<sup>™</sup> has become popular for its quality design, innovative spring loaded clip and use of exquisite materials to create unique finishes in this ever expanding collection.

## **Candy Green**

A. Ballpoint MV59465 B. Fountain MV59460

## **Candy Orange**

C. Ballpoint MV59475 D. Fountain MV59470

## **Candy Red**

E. Ballpoint MV59495 F. Fountain MV59490

## **Candy Yellow**

G. Ballpoint MV59485 H. Fountain MV59480