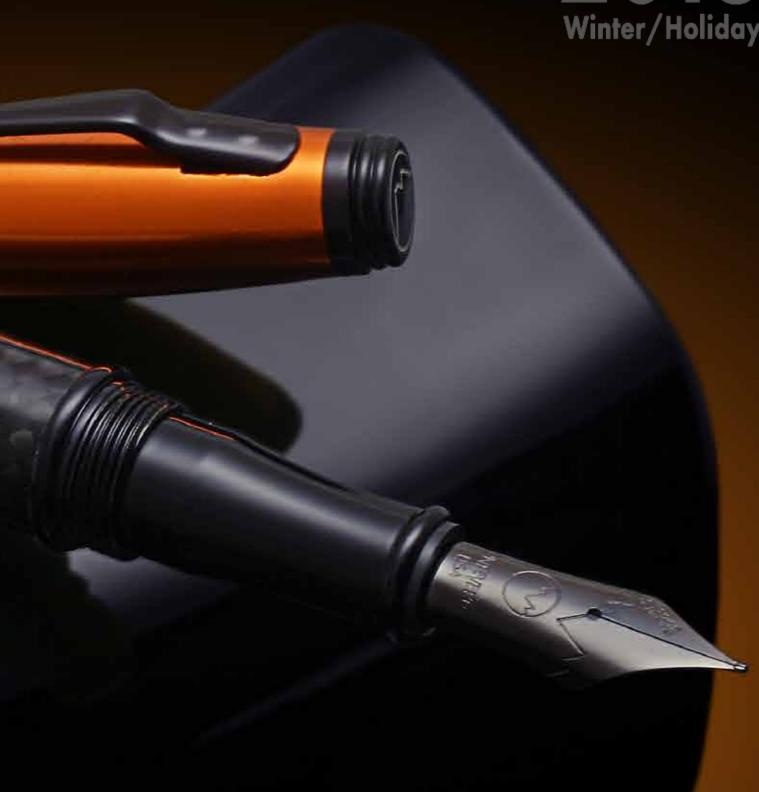

## **TOOL PEN**

The heavy weight, 6-sided barrel houses your choice of a smooth writing Soft-Roll™ Ballpoint, Pencil, Inkball™ or Fountain Pen at one end and an ultra sensitive touch screen stylus at the other. Under the stylus top are phillips and flat head screwdrivers, while on the barrel are a built- in level, ruler and 3 different scale functions. The chiseled spring clip will hold the One Touch Tool pen securely in your pocket, ready to handle more jobs than any other pen!