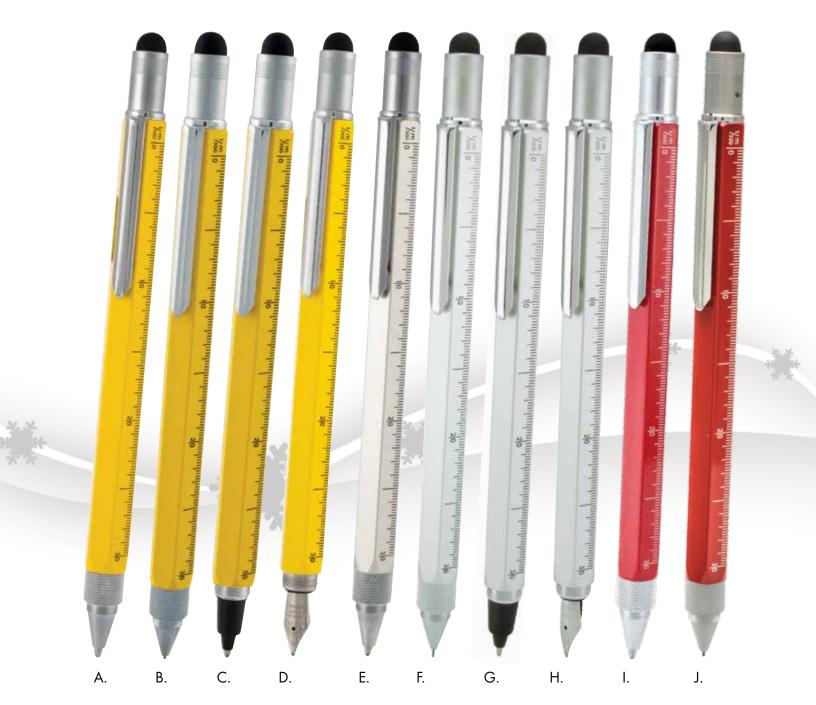

## **TOOL PEN**

The heavy weight, 6-sided barrel houses your choice of a smooth writing Soft-Roll™ Ballpoint, Pencil, Inkball™ or Fountain Pen at one end and an ultra sensitive touch screen stylus at the other. Under the stylus top are phillips and flat head screwdrivers, while on the barrel are a built- in level, ruler and 3 different scale functions. The chiseled spring clip will hold the One Touch Tool pen securely in your pocket, ready to handle more jobs than any other pen!

#### Yellow

A. Ballpoint MV35212

B. 0.9 Pencil MV35242

C. Inkball MV35222

D. Fountain MV35231

#### **Silver**

E. Ballpoint MV35211

F. 0.9 Pencil MV35241

G. Inkball MV35221

H. Fountain MV35233