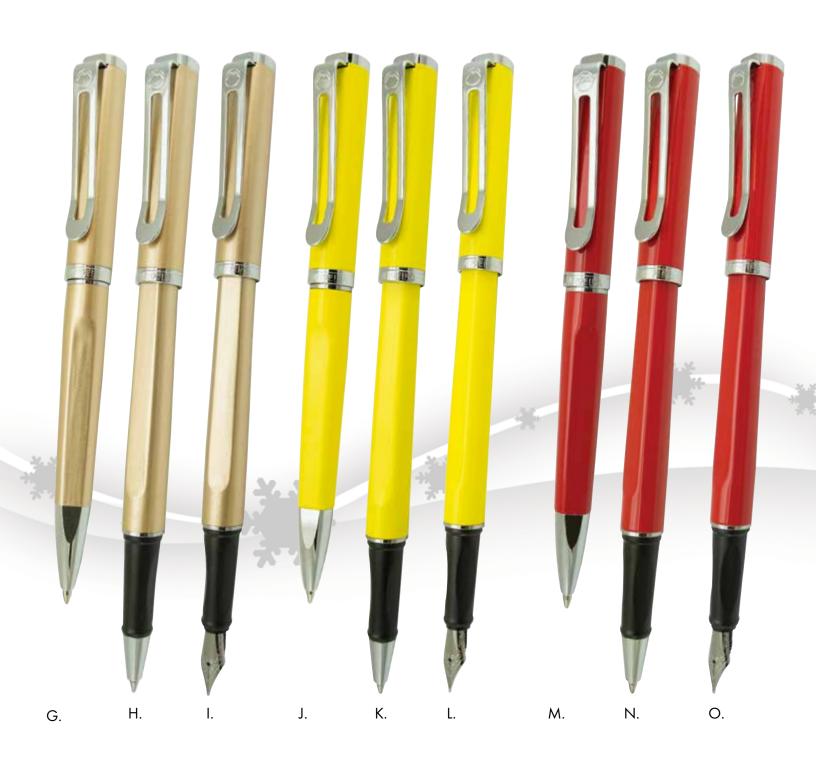

## **TOOL PEN**

The heavy weight, 6-sided barrel houses your choice of a smooth writing Soft-Roll™ Ballpoint, Pencil, Inkball™ or Fountain Pen at one end and an ultra sensitive touch screen stylus at the other. Under the stylus top are phillips and flat head screwdrivers, while on the barrel are a built- in level, ruler and 3 different scale functions. The chiseled spring clip will hold the One Touch Tool pen securely in your pocket, ready to handle more jobs than any other pen!

#### Yellow

A. Ballpoint MV35212

B. 0.9 Pencil MV35242

C. Inkball MV35222

D. Fountain MV35231

#### **Silver**

E. Ballpoint MV35211

F. 0.9 Pencil MV35241

G. Inkball MV35221

H. Fountain MV35233

## Red

- I. Ballpoint MV35250
- J. 0.9 Pencil MV35253
- K. Inkball MV35254
- L. Fountain MV35234

## **Black**

- M. Ballpoint MV35210
- N. 0.9 Pencil MV35240
- O. Inkball MV35220
- P. Fountain MV35232

## **Orange**

- Q. Ballpoint MV35295
- R. 0.9 Pencil MV35296
- S. Inkball MV35294
- T. Fountain MV35290