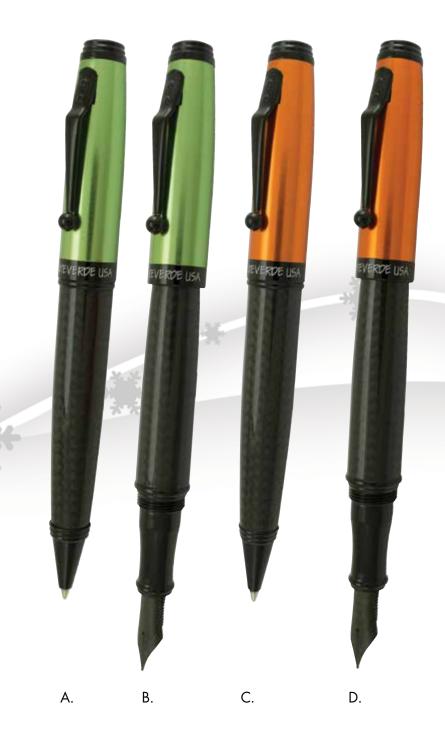

# Invincia

The new Invincia<sup>TM</sup> Anodized series is a remarkable achievement of unmatched sophistication with the addition of the black trimmed cap in two striking colors of anodized aluminum to contrast with the bold carbon fiber barrel.

#### **Lime Green**

A. Ballpoint MV41505

B. Fountain MV41500

## **Orange**

C. Ballpoint MV41515

D. Fountain MV41510