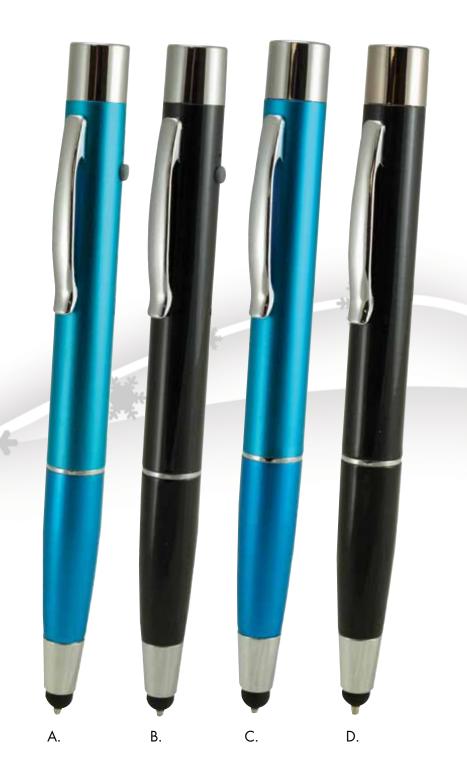

## PowerBank 2.0<sup>™</sup>

The Power Bank 2.0™ puts emergency power right in your pocket; neatly stored inside a premium quality stylus ballpoint pen, always ready to add hours of use when needed the most. The powerful 650mAh battery connects to any standard USB to charge. Worldwide patent pending, the Monteverde USA® Power Bank Pen 2.0 is unlike any portable charger ever designed!

## **Electric Blue-iPhone**

A. Ballpoint MV20583

## **Pearl Black-iPhone**

B. Ballpoint MV20582

## **Electric Blue-Android**

C. Ballpoint MV20581

### **Pearl Black-Android**

D. Ballpoint MV20580

www.monteverdepens.com | sales@monteverdepens.com | International: monteverde@monteverdepens.com

Monteverde®USA is a Registered Trademark. ©2015 All Rights Reserved.