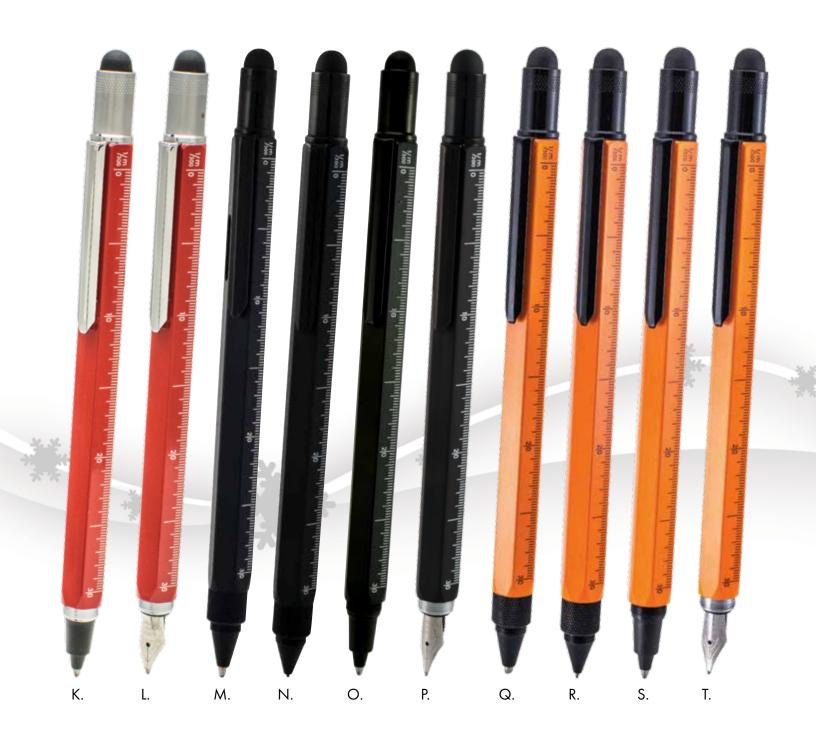

## **TOOL PEN**

The heavy weight, 6-sided barrel houses your choice of a smooth writing Soft-Roll™ Ballpoint, Pencil, Inkball™ or Fountain Pen at one end and an ultra sensitive touch screen stylus at the other. Under the stylus top are phillips and flat head screwdrivers, while on the barrel are a built- in level, ruler and 3 different scale functions. The chiseled spring clip will hold the One Touch Tool pen securely in your pocket, ready to handle more jobs than any other pen!

## Red

- I. Ballpoint MV35250
- J. 0.9 Pencil MV35253
- K. Inkball MV35254
- L. Fountain MV35234

## **Black**

- M. Ballpoint MV35210
- N. 0.9 Pencil MV35240
- O. Inkball MV35220
- P. Fountain MV35232

## **Orange**

- Q. Ballpoint MV35295
- R. 0.9 Pencil MV35296
- S. Inkball MV35294
- T. Fountain MV35290