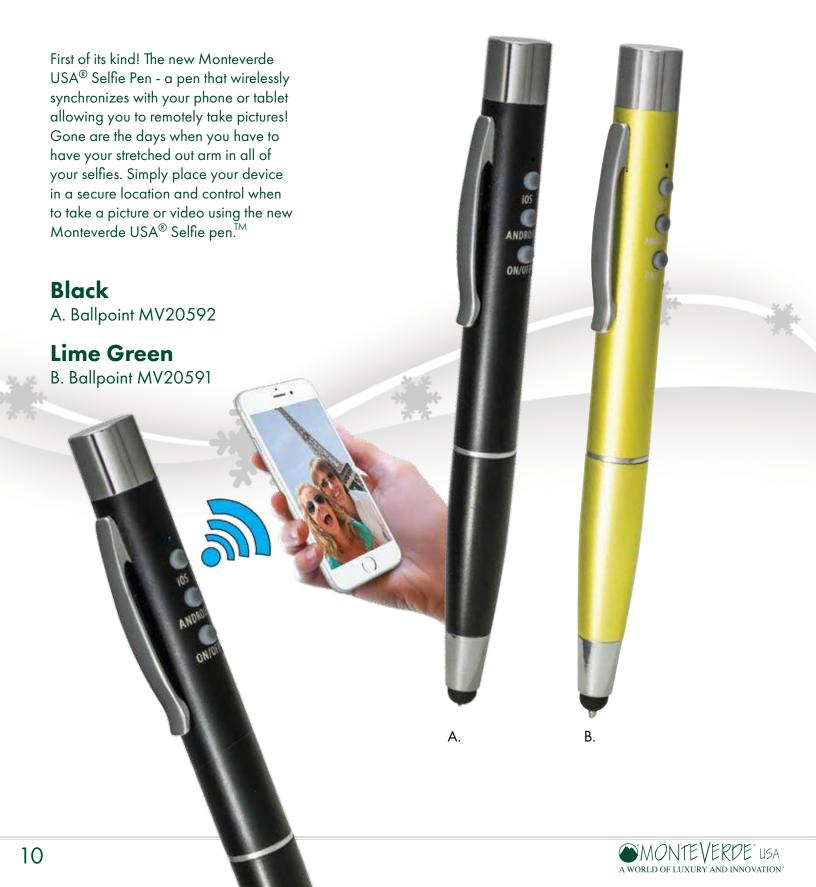

## **Candy Green**

A. Ballpoint MV59465 B. Fountain MV59460

## **Candy Orange**

C. Ballpoint MV59475 D. Fountain MV59470

## **Candy Red**

E. Ballpoint MV59495 F. Fountain MV59490

## **Candy Yellow**

G. Ballpoint MV59485 H. Fountain MV59480

# Regatta Sport<sup>™</sup> Limited Edition

The Monteverde USA® Regatta Sport<sup>TM</sup> Limited Edition features a highly polished rose gold finish which highlights the complex weave of the carbon fiber bands on the cap and the barrel. Innovation comes with the new magnetic closure for both capping and posting the fountain and rollerball pens. The weight and balance of this collection creates supreme writing performance. **Rose Gold Limited Edition** A. Ballpoint MV41495 B. Rollerball MV41496 C. Fountain MV41490

# Selfie Pen<sup>TM</sup>



## PowerBank 2.0<sup>™</sup>

The Power Bank 2.0™ puts emergency power right in your pocket; neatly stored inside a premium quality stylus ballpoint pen, always ready to add hours of use when needed the most. The powerful 650mAh battery connects to any standard USB to charge. Worldwide patent pending, the Monteverde USA® Power Bank Pen 2.0 is unlike any portable charger ever designed!

## **Electric Blue-iPhone**

A. Ballpoint MV20583

## **Pearl Black-iPhone**

B. Ballpoint MV20582

## **Electric Blue-Android**

C. Ballpoint MV20581

### **Pearl Black-Android**

D. Ballpoint MV20580





www.monteverdepens.com | sales@monteverdepens.com | International: monteverde@monteverdepens.com

Monteverde®USA is a Registered Trademark. ©2015 All Rights Reserved.

US \$2.00 ea.

MV 8/15 2.5K FYE